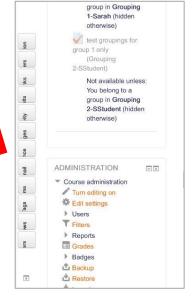

#### **More on Phone**

Blocks not docked are at the bottom of the screen

Moodle V2.9 20150910