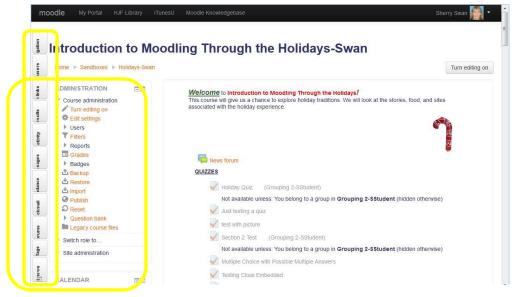

# **Moodle Theme Comparison**

Formal White (current default)

Clean

More

Moodle V2.9 20150910