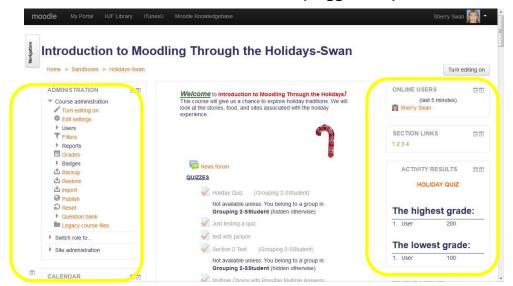

### **Moodle Themes – Block Placement (Suggestion)**

More (same as prior view, blocks outlined in yellow for emphasis, not as part of theme)

More (with blocks relocated)

Having all blocks on one side or docked (none on the right hand side in this example) allows for additional space for main content area. There is less wrapping of text.