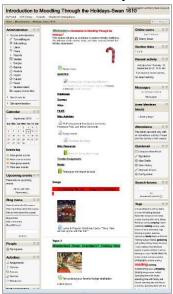

### **Moodle Themes – Block Placement (Suggestion)**

More (same as prior view, blocks outlined in yellow for emphasis, not as part of theme)

More (with blocks relocated)

Having all blocks on one side or docked (none on the right hand side in this example) allows for additional space for main content area. There is less wrapping of text.