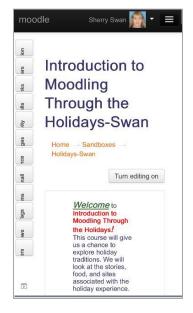

# **Moodle Theme Comparison**



Formal White (current default)



Clean



More

Moodle V2.9 20150910

### **Moodle Themes – Block Placement (Suggestion)**



More (same as prior view, blocks outlined in yellow for emphasis, not as part of theme)



More (with blocks relocated)

Having all blocks on one side or docked (none on the right hand side in this example) allows for additional space for main content area. There is less wrapping of text.

Moodle V2.9 20150910

# **Moodle Theme Comparison (on Phone)**



#### **Formal White on Phone**

#### **More on Phone**



Blocks not docked are at the bottom of the screen



Moodle V2.9 20150910